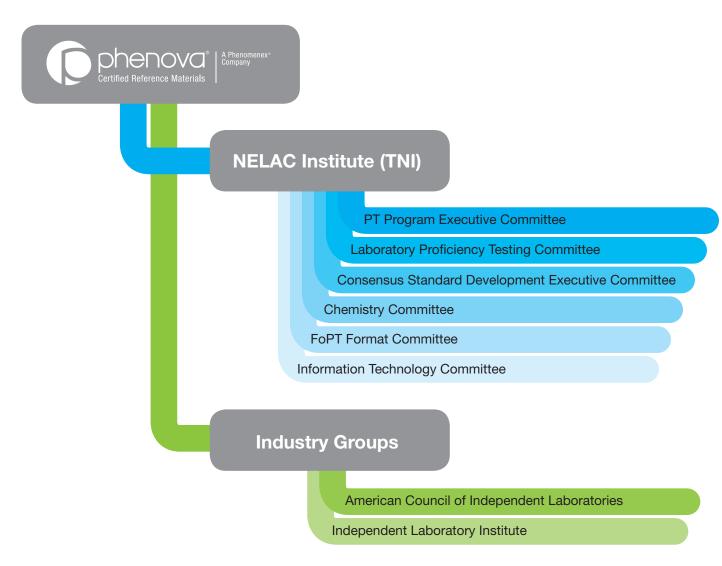

### Our Environmental Connections

Phenova team members are closely involved with the EPA and TNI and are in constant contact with state agencies and industry groups; so we are always aware of the latest regulatory updates and quality directives.

You Can Find Us Taking Part In The Following...