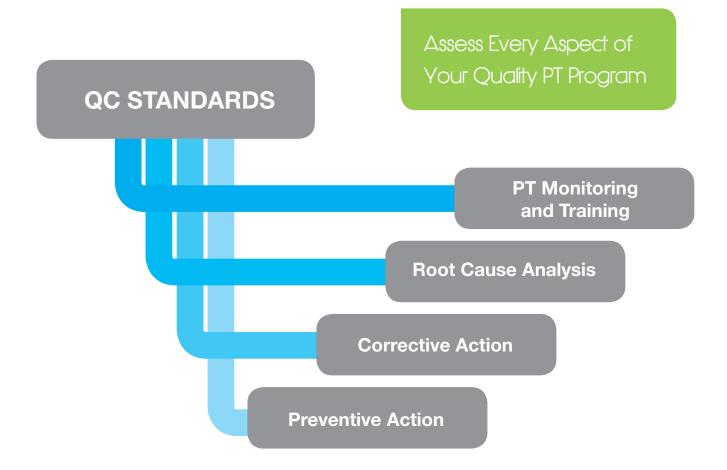

## Crucial for PT Success

Maintain Quality Practices with Quality Control (QC) Standards

Routine Internal Quality Evaluation

• Verify your lab and instrumentation are in control and meet your data quality objectives.

**Corrective Action Investigation** 

• Determine root causes for a "Not Acceptable" and validate both corrective action and preventive action measures.

Train Your Analytical Staff

• A powerful tool in your training regimen. Staff can analyze QC standards as if they are real-world samples and results can be compared with known data.