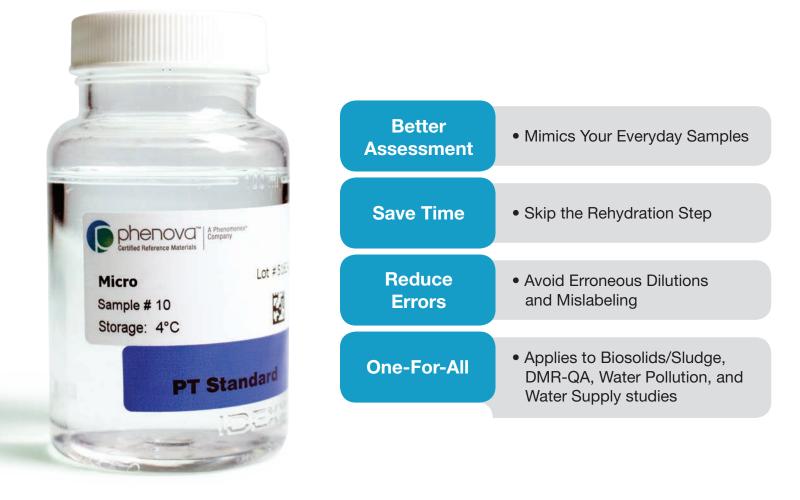

### Whole Volume Microbiological Standards

#### **Open, Pour and Go!**

Microbiological standards are delivered to your laboratory in a realistic format so you can skip the rehydration step as done with typical lyophilized standards.

Learn more at: www.phenova.com/Product/MicroDetail