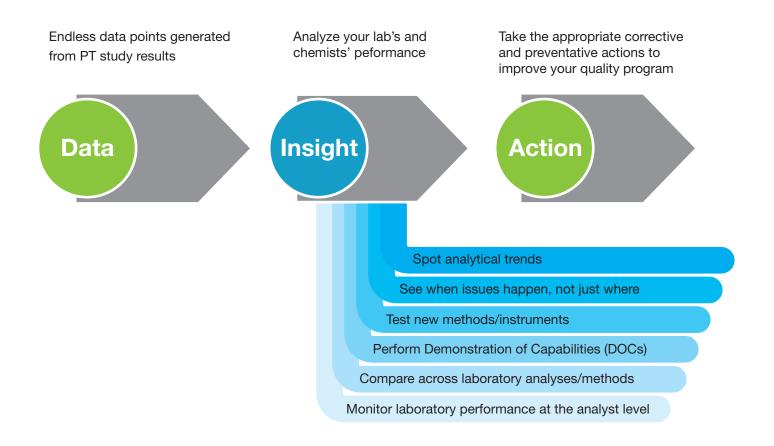

### PT Analytics and Reporting

#### PT Manage™

Phenova's leading companion software for data management of all Phenova Proficiency Testing Studies, from study enrollment to data analytics and reporting.