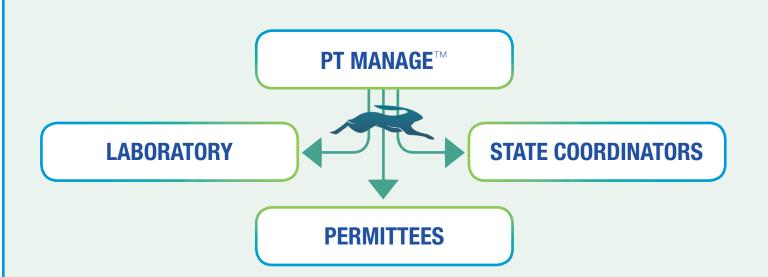

## DMR-QA Reporting

PT Manage™ simplifies your DMR-QA study with automated reporting. Instantly generate reports for your DMR-QA Coordinator or NPDES permittee and electronically deliver their reports via email through PT-Manage's reporting application.

Just save their emails in PT Manage and you can just click and send, year after year with each new DMR-QA Study.

No need for NPDES Permittees or DMR-QA Coordinators to access PT Manage.

Automatic delivery of reports from PT Manage via email.

## Our Method