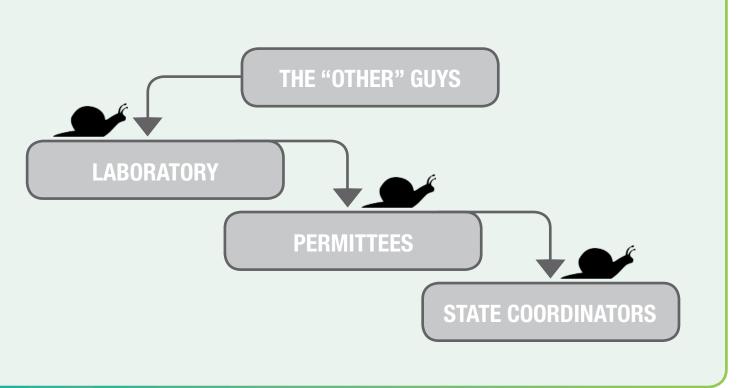

## DMR-QA Reporting

PT Manage™ simplifies your DMR-QA study with automated reporting. Instantly generate reports for your DMR-QA Coordinator or NPDES permittee and electronically deliver their reports via email through PT-Manage's reporting application.

Just save their emails in PT Manage and you can just click and send, year after year with each new DMR-QA Study.

No need for NPDES Permittees or DMR-QA Coordinators to access PT Manage.



Automatic delivery of reports from PT Manage via email.

## Step-by-Step DMR-QA Reporting Instructions



Visit http://www.phenova.com/DMRQA or Contact a Phenova Representative to Get a Live Demonstration

Phone: 1-866-942-2978 Email: info@phenova.com

## Our Method



## The Typical Method